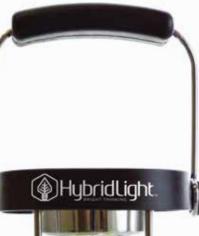

2015 PRODUCT LINE 800.365.0350 WWW.HYBRIDLIGHT.COM





SUN / ANY LIGHT MicroUSB PORT for RAPID RE-CHARGING ON ALL HYBRIDLIGH

DUAL POWER CHARGING

Hybridlight

-----

PRODUCTS.

5V/2a USB OUTPUT FOR CHARGING

### **BUP TO** HOURS LOW BEAM ∖∭1

1m















Extremely Durable



Recharges with any light source & micro USB



Holds a charge for 7 years











#### Hybridlight EXPANDABLE LANTERN



HLXPL







5V/2a USB OUTPUT FOR CHARGING

Hybridlight.

0 0

0







SUN / ANY LIGHT MicroUSB PORT for RAPID RE-CHARGING ON ALL HYBRIDLIGHT PRODUCTS.

# Hybridlight () CAMPING LANTERN







### 7.5" 1lb 2oz



XPL / 11 hrs of Light on CPL / 23 hrs 1 Full Charge



Extremely Durable





Recharges with any light source & micro USB



Super bright LED



Holds a charge for 7 years





### Hybridlight **7W TURBO SOLAR PANELS**













STORES POWER GENERATED DURING THE DAY TO GIVE YOU MORE OPTIONS AFTER DARK.

CONNECT TO OTHER 7W TURBO PANELS FOR CREAS **POWER** 

SUN / ANY LIGHT MicroUSB PORT for RAPID RE-CHARGING ON ALL HYBRIDLIGH PRODUCTS.

#### HybridLight MARKETING/MERCHANDISING

HybridLight<sup>™</sup> is a pioneer of solar powered mobile lighting and charging solutions designed for when you need the power of the sun to shed light on all of y