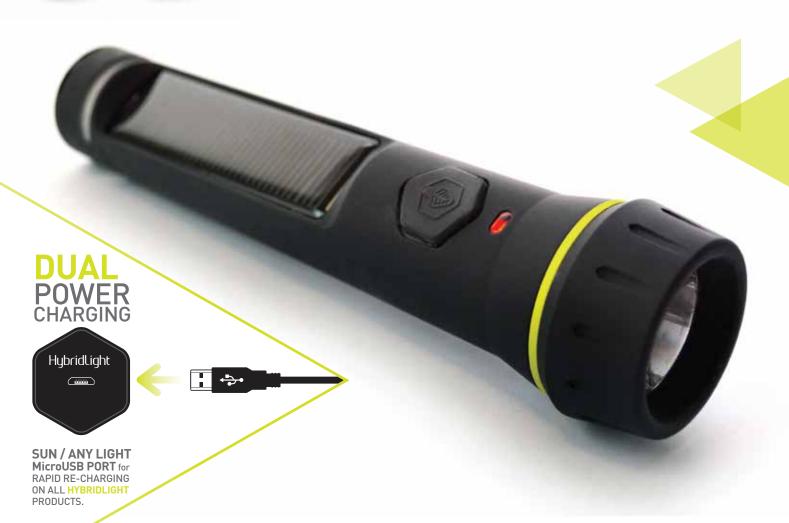

2015 PRODUCT LINE 800.365.0350 WWW.HYBRIDLIGHT.COM

SUN / ANY LIGHT MicroUSB PORT for RAPID RE-CHARGING ON ALL HYBRIDLIGH

DUAL POWER CHARGING

Hybridlight

-----

PRODUCTS.

5V/2a USB OUTPUT FOR CHARGING