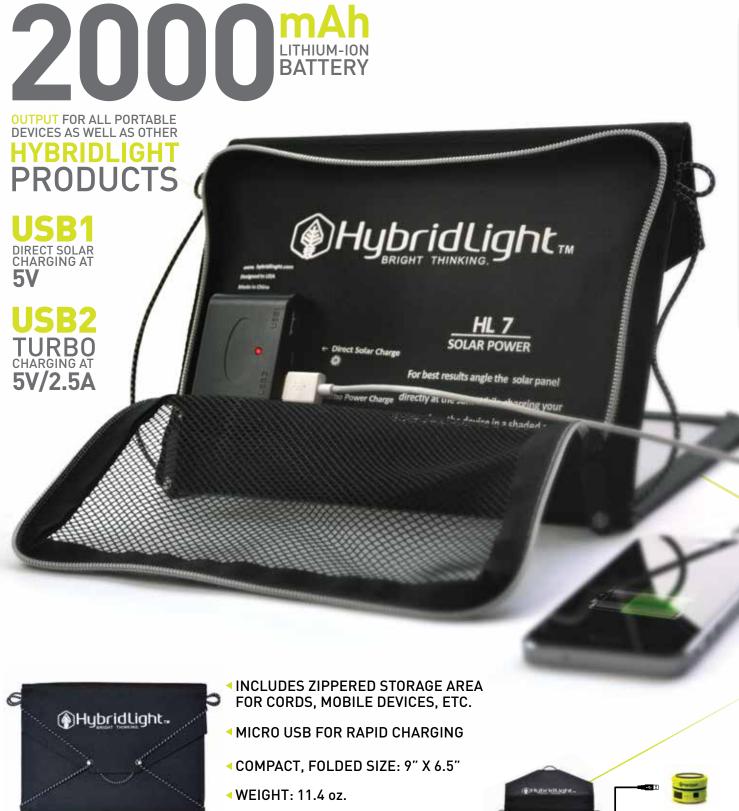

### Hybridlight **7W TURBO SOLAR PANELS**

STORES POWER GENERATED DURING THE DAY TO GIVE YOU MORE OPTIONS AFTER DARK.

CONNECT TO OTHER 7W TURBO PANELS FOR CREAS **POWER** 

SUN / ANY LIGHT MicroUSB PORT for RAPID RE-CHARGING ON ALL HYBRIDLIGH PRODUCTS.