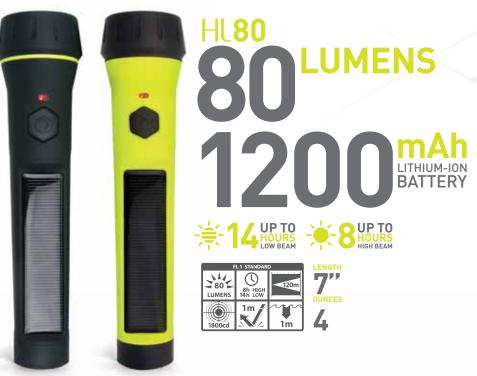

### **BUP TO** HOURS LOW BEAM ∖∭1

1m

Extremely Durable

Recharges with any light source & micro USB

Holds a charge for 7 years