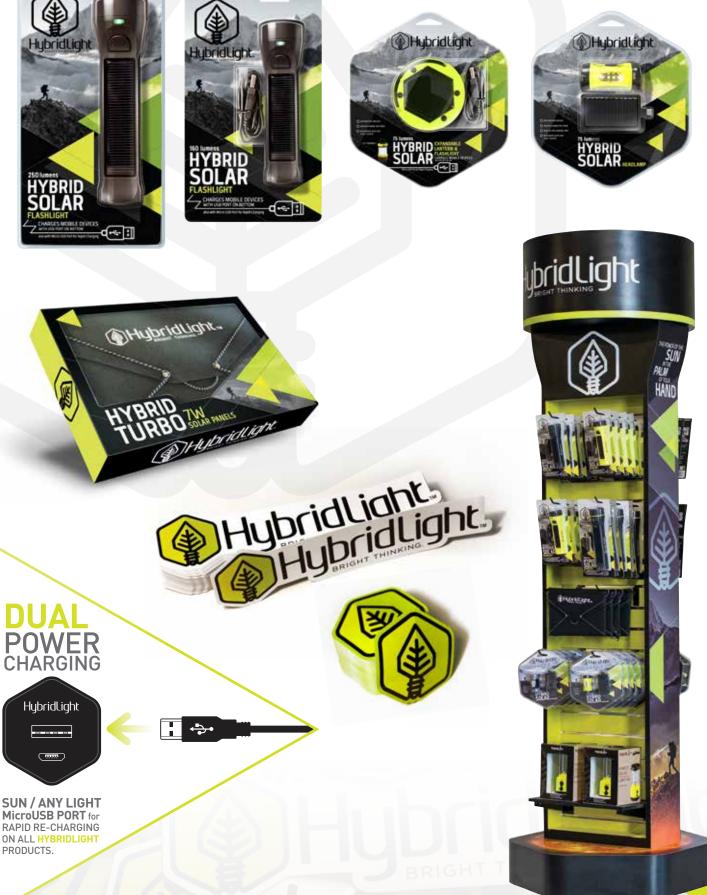

2015 PRODUCT LINE 800.365.0350 WWW.HYBRIDLIGHT.COM

SUN / ANY LIGHT MicroUSB PORT for RAPID RE-CHARGING ON ALL HYBRIDLIGH

DUAL POWER CHARGING

Hybridlight

-----

PRODUCTS.

5V/2a USB OUTPUT FOR CHARGING

### Hybridlight **7W TURBO SOLAR PANELS**

STORES POWER GENERATED DURING THE DAY TO GIVE YOU MORE OPTIONS AFTER DARK.

CONNECT TO OTHER 7W TURBO PANELS FOR CREAS **POWER** 

SUN / ANY LIGHT MicroUSB PORT for RAPID RE-CHARGING ON ALL HYBRIDLIGH PRODUCTS.