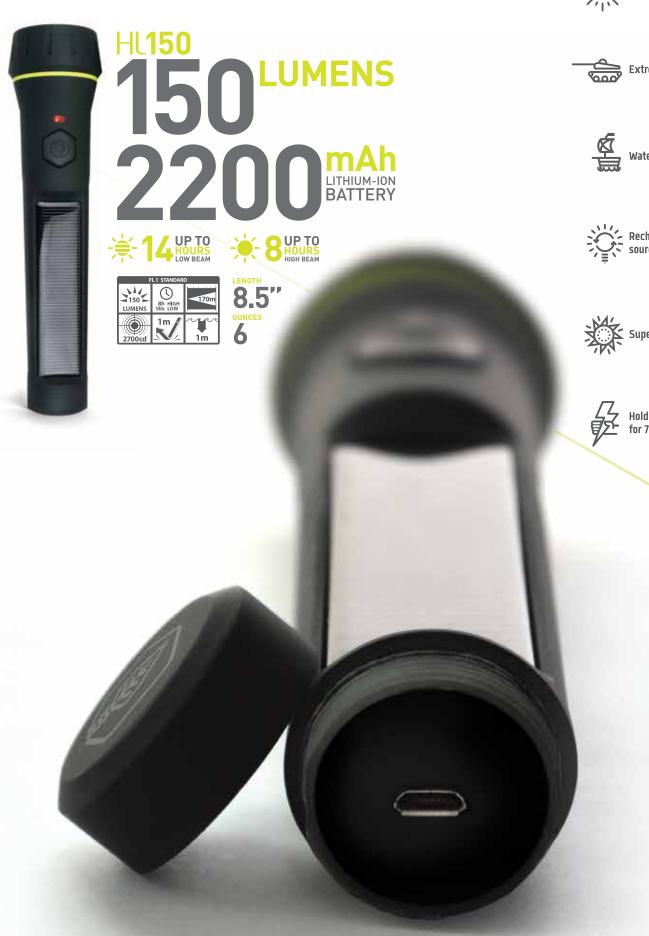

### **BUP TO** HOURS LOW BEAM ∖∭1

1m

Extremely Durable

Recharges with any light source & micro USB

Holds a charge for 7 years