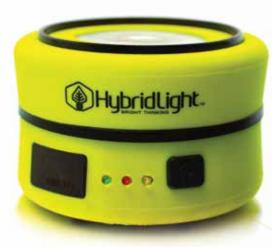

2015 PRODUCT LINE 800.365.0350 WWW.HYBRIDLIGHT.COM





SUN / ANY LIGHT MicroUSB PORT for RAPID RE-CHARGING ON ALL HYBRIDLIGH

DUAL POWER CHARGING

Hybridlight

-----

PRODUCTS.

5V/2a USB OUTPUT FOR CHARGING

### **BUP TO** HOURS LOW BEAM ∖∭1

1m















Extremely Durable



Recharges with any light source & micro USB



Holds a charge for 7 years











#### Hybridlight EXPANDABLE LANTERN



HLXPL







5V/2a USB OUTPUT FOR CHARGING

Hybridlight.

0 0

0







SUN / ANY LIGHT MicroUSB PORT for RAPID RE-CHARGING ON ALL HYBRIDLIGHT PRODUCTS.

# Hybridlight () CAMPING LANTERN







### 7.5" 1lb 2oz



XPL / 11 hrs of Light on CPL / 23 hrs 1 Full Charge



Extremely Durable





Recharges with any light source & micro USB



Super bright LED



Holds a charge for 7 years





### Hybridlight **7W TURBO SOLAR PANELS**













STORES POWER GENERATED DURING THE DAY TO GIVE YOU MORE OPTIONS AFTER DARK.

CONNECT TO OTHER 7W TURBO PANELS FOR CREAS **POWER** 

SUN / ANY LIGHT MicroUSB PORT for RAPID RE-CHARGING ON ALL HYBRIDLIGH PRODUCTS.

#### HybridLight MARKETING/MERCHANDISING

HybridLight<sup>™</sup> is a pioneer of solar powered mobile lighting and charging solutions desig