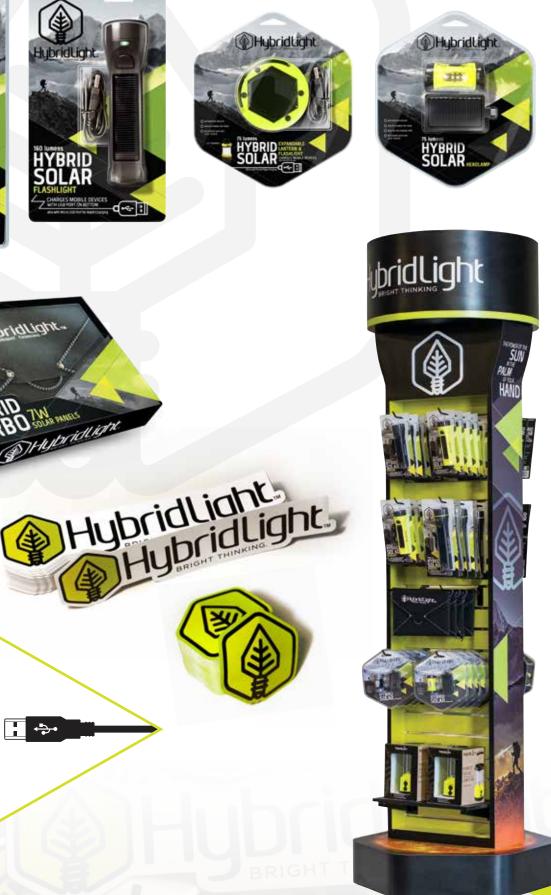

### Hybridlight **7W TURBO SOLAR PANELS**

STORES POWER GENERATED DURING THE DAY TO GIVE YOU MORE OPTIONS AFTER DARK.

CONNECT TO OTHER 7W TURBO PANELS FOR CREAS **POWER** 

SUN / ANY LIGHT MicroUSB PORT for RAPID RE-CHARGING ON ALL HYBRIDLIGH PRODUCTS.