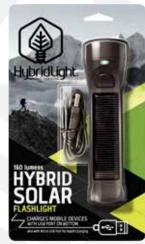

2015 PRODUCT LINE 800.365.0350 WWW.HYBRIDLIGHT.COM

SUN / ANY LIGHT MicroUSB PORT for RAPID RE-CHARGING ON ALL HYBRIDLIGH

DUAL POWER CHARGING

Hybridlight

-----

PRODUCTS.

5V/2a USB OUTPUT FOR CHARGING