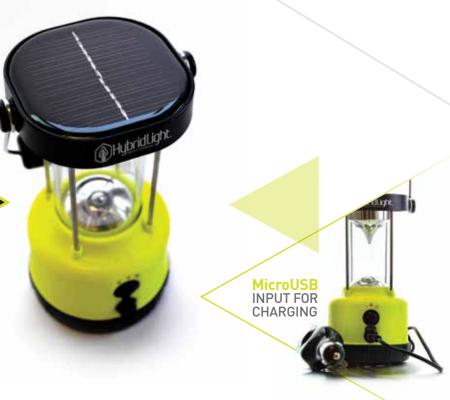

# Hybridlight () CAMPING LANTERN

#### Hybridlight EXPANDABLE LANTERN

HLXPL

5V/2a USB OUTPUT FOR CHARGING

Hybridlight.

0 0

0

SUN / ANY LIGHT MicroUSB PORT for RAPID RE-CHARGING ON ALL HYBRIDLIGHT PRODUCTS.