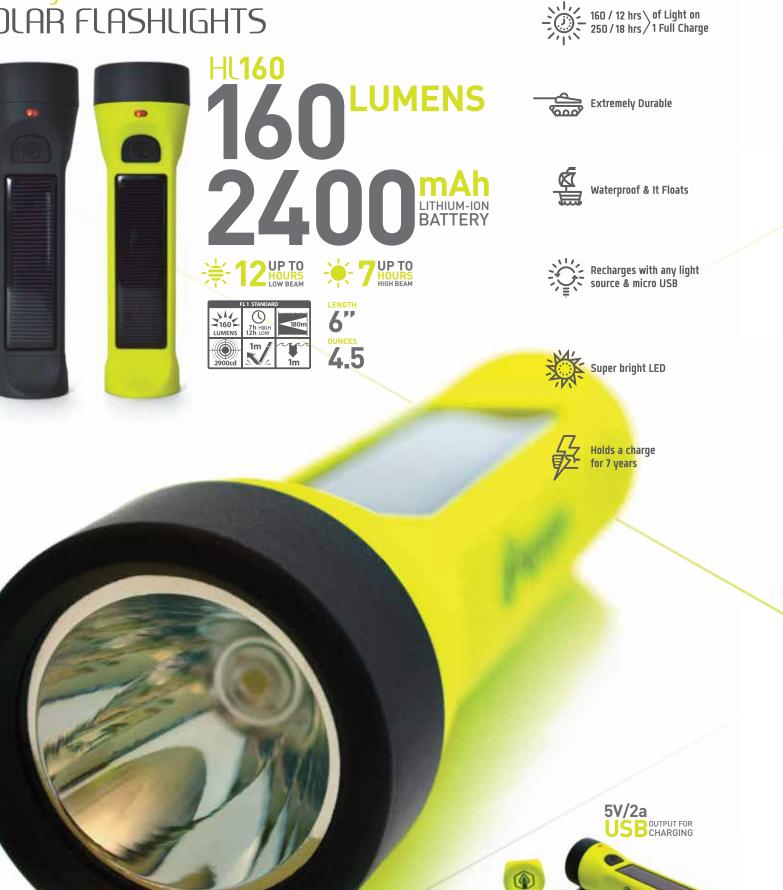

### **BUP TO** HOURS LOW BEAM ∖∭1

1m

Extremely Durable

Recharges with any light source & micro USB

Holds a charge for 7 years