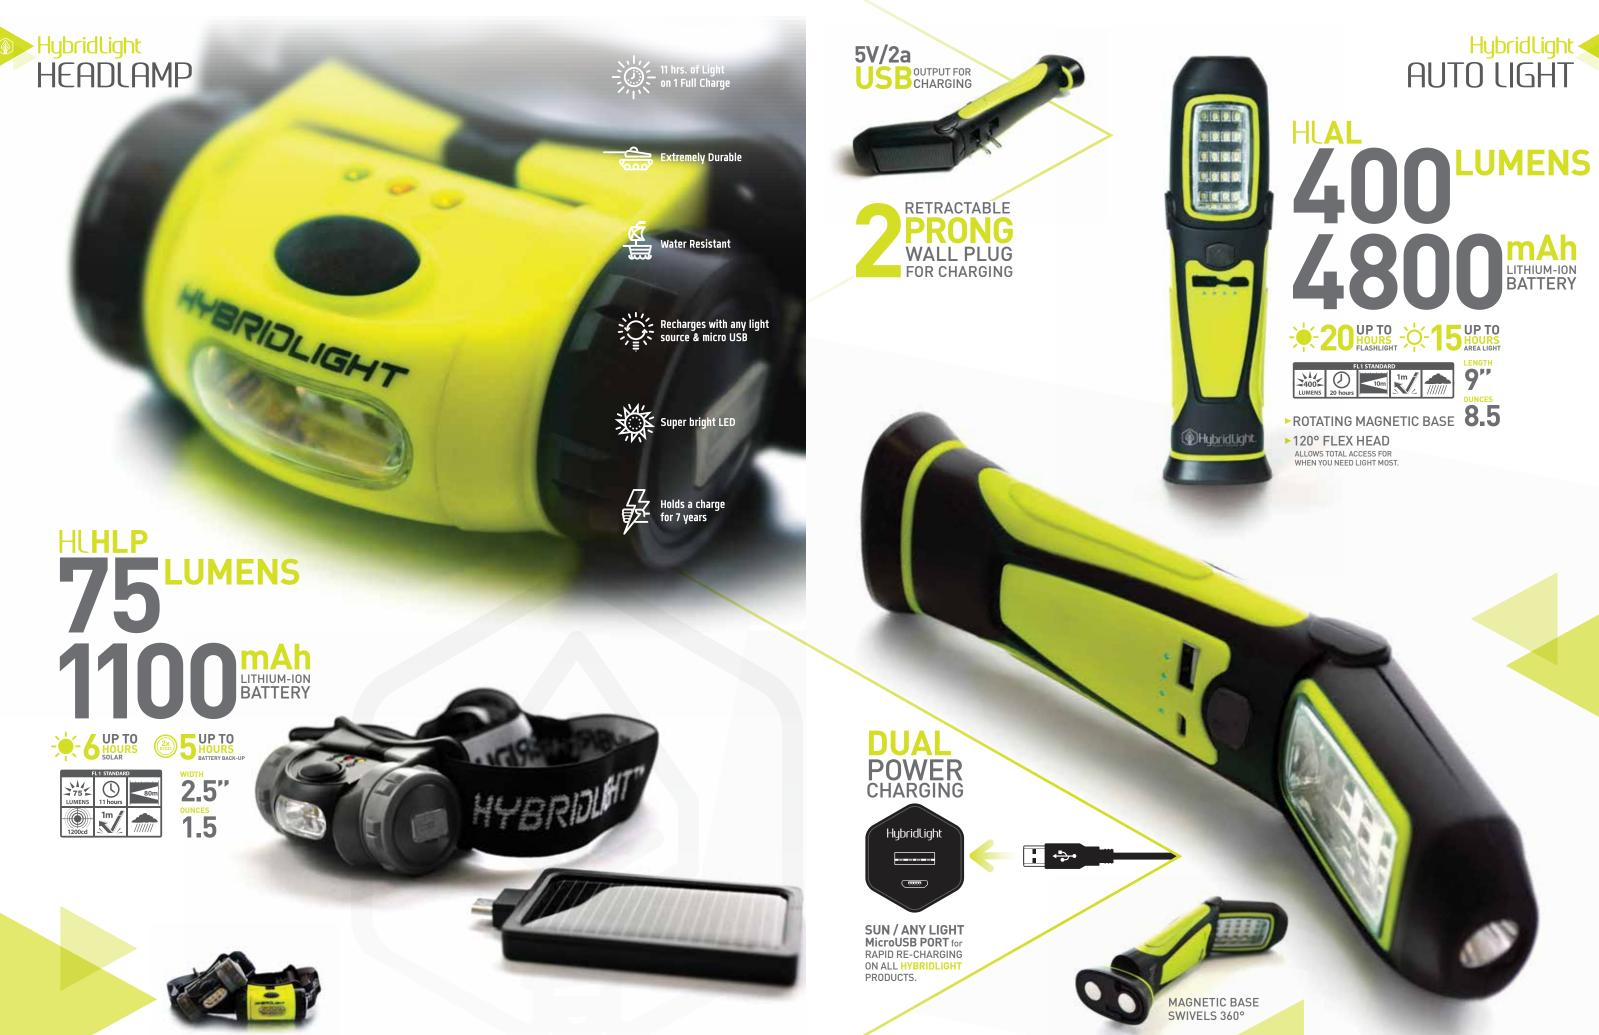

### **BUP TO** HOURS LOW BEAM ∖∭1

1m

Extremely Durable

Recharges with any light source & micro USB

Holds a charge for 7 years

### 7.5" 1lb 2oz

XPL / 11 hrs of Light on CPL / 23 hrs 1 Full Charge

Extremely Durable

Recharges with any light source & micro USB

Super bright LED

Holds a charge for 7 years