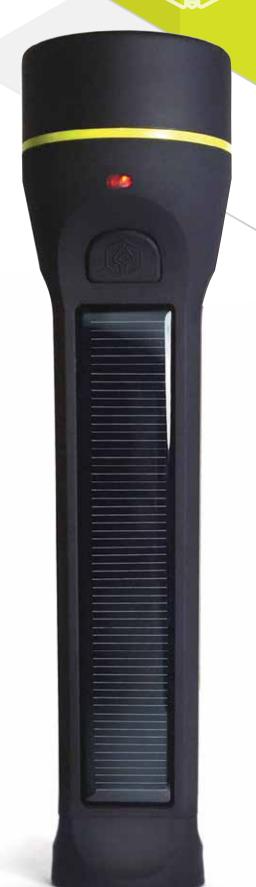

### **BUP TO** HOURS LOW BEAM ∖∭1

1m

Extremely Durable

Recharges with any light source & micro USB

Holds a charge for 7 years